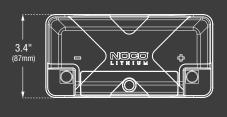

### FEMALE. SIDE.

TOP.

### **MULTI-CONNECTION TERMINALS.**

Equipped with premium IP66 waterproof copper PCB plates. NLP Terminals can be mounted from the front, side, or top, and can be removed altogether depending on the application.