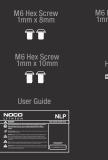

#### UNIVERSAL MOUNTING.

Modular spacers can be added to alter the size and allow the battery to be safely and securely mounted. A removable mounting block allows the battery to fit more applications. The threaded insert enables direct-mounting for additional simplicity and security.

Removable
Mounting Block
Threaded Insert
M8-1.25 Thread Size.
Hex Screw
M8-1.25x20mm