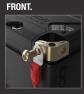

No BMS reset needed.

### **ACTIVE PROTECTION.**

Protects against over-charge, extreme-heat, short-circuit, over-discharge, extreme-cold, and over-current.

### **SHOCK ABSORBTION.**

Designed with a custom rubber dampening base and foam inserts to extend the life of the battery and keep connections secure.



30339 Diamond Parkway, #102 Glenwillow, OH 44139 | USA 1.800.456.6626

no.co



#### UNIVERSAL MOUNTING.

Modular spacers can be added to alter the size and allow the battery to be safely and securely mounted. A removable mounting block allows the battery to fit more applications. The threaded insert enables direct-mounting for additional simplicity and security.

Removable
Mounting Block
Threaded Insert
M8-1.25 Thread Size.
Hex Screw
M8-1.25x20mm



### FEMALE. SIDE.





TOP.





### **MULTI-CONNECTION TERMINALS.**

Equipped with premium IP66 waterproof copper PCB plates. NLP Terminals can be mounted from the front, side, or top, and can be removed altogether depending on the application.



# NDCO TO THE PROPERTY OF THE PR

### RAPID RECHARGE.

Use the Lithium mode on a Genius charger to fully recharge an NLP battery in minutes. See Genius models and charging times below.

| RECHARGE TIMI | E           |
|---------------|-------------|
| GENIUS1       | 420 Minutes |
| GENIUS2       | 210 Minutes |
| GENIUS5       | 84 Minutes  |
| GENIUS10      | 42 Minutes  |

### **TECHNICAL SPECIFICATIONS**

| BCI SIZE:                 | 20