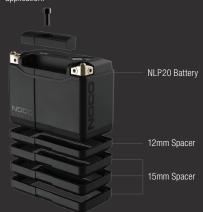

#### UNIVERSAL MOUNTING.

Modular spacers can be added to alter the size and allow the battery to be safely and securely mounted. A removable mounting block allows the battery to fit more applications. The threaded insert enables direct-mounting for additional simplicity and security.

## WHAT'S IN THE BOX

SYB16L-B Y50-N18L-A3

LxWxH Minimum. 6.9" x 3.4" x 5.1" (175mm x 87mm x 130mm) LxWxH Maximum. 8.07" x 4.53" x 7.36" (205mm x 115mm x 187mm)

\*Accessories not to scale with NLP20

4) 0.3" 7.5mm Spacer