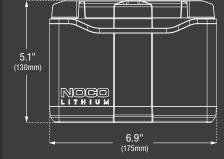

## WHAT'S IN THE BOX

SYB16L-B Y50-N18L-A3

LxWxH Minimum. 6.9" x 3.4" x 5.1" (175mm x 87mm x 130mm) LxWxH Maximum. 8.07" x 4.53" x 7.36" (205mm x 115mm x 187mm)

\*Accessories not to scale with NLP20

4) 0.3" 7.5mm Spacer