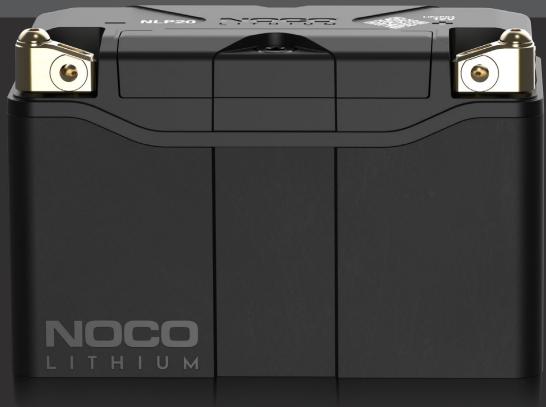

### **MULTI-CONNECTION TERMINALS.**

Equipped with premium IP66 waterproof copper PCB plates. NLP Terminals can be mounted from the front, side, or top, and can be removed altogether depending on the application.