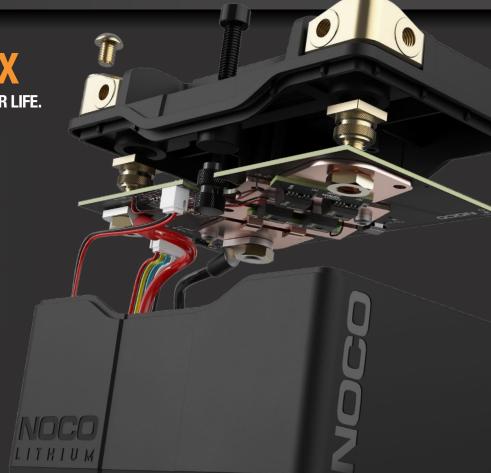

### **DYNAMIC BMS.**

Equipped with an auto-enabled, advanced battery management system that provides maximum protection, performance, and bi-directional cell equalization for long-lasting stability. No BMS reset needed.

### **ACTIVE PROTECTION.**

Protects against over-charge, extreme-heat, short-circuit, over-discharge, extreme-cold, and over-current.

### **MULTI-CONNECTION TERMINALS.**

Equipped with premium IP66 waterproof copper PCB plates. NLP Terminals can be mounted from the front, side, or top, and can be removed altogether depending on the application.