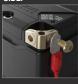

### **MULTI-CONNECTION TERMINALS.**

Equipped with premium IP66 waterproof copper PCB plates. NLP Terminals can be mounted from the front, side, or top, and can be removed altogether depending on the application.