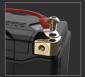

Removable
Mounting Block
Threaded Insert
M8-1.25 Thread Size.
Hex Screw
M8-1.25x20mm